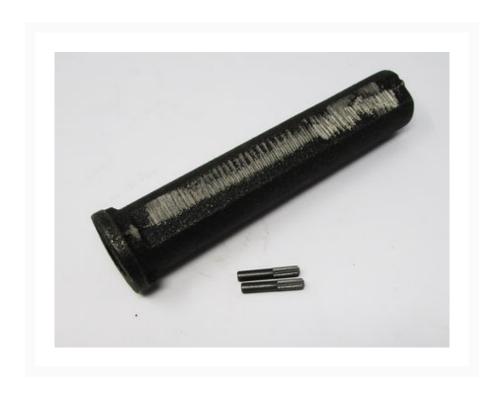

## **Description**

Casing nut assembly for Wilton 1765 vise. The metal spindle nut with two pins is secured with the vise end piece, allowing the operator to have a firm grip on work projects. An adjustable wrench and pliers may be needed for the installation. Spindle nut and pins sold separately. This is an authentic replacement part made by the original manufacturer. For installation steps, related parts and precautions, refer to your owner's manual and model schematics.