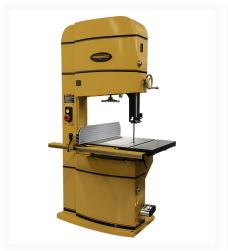

## PM2415B, 24" Bandsaw, 5HP 1PH 230V

## **Description**

At Powermatic, we believe that ambition is the fuel that drives progress. Every product we engineer is born out of the same idea: How can we empower woodworkers to do more? In shops across the world, craftsmen are continually pushing the limits of their creativity, and in turn, challenging us to provide the best tools for the job. When we reimagined our line of bandsaws, we not only set out to meet their ambitions, but to exceed them. Larger projects and larger workpieces call for more power, more resaw capacity and more cast iron. This bandsaw also features the legendary quality, precision and attention to detail that has been helping

## **Additional Information**

| Stock Number                               | 1791259B                     |
|--------------------------------------------|------------------------------|
| Blade Length (In.)                         | 183                          |
| Blade Speed (SFPM)                         | 2500/4800                    |
| Cutting Capacity Height (In.)              | 15                           |
| Cutting Capacity Width (In.)               | 24.0000                      |
| Dust Collection Minimum CFM Required (CFM) | 600                          |
| Dust Port Outside Diameter (In.)           | 4                            |
| Minimum Saw Blade Width (In.)              | 1/4                          |
| Motor Power (HP)                           | 5                            |
| Motor Voltage (V.)                         | 230                          |
| Prewired Voltage (V.)                      | 230                          |
| Prop 65                                    | Cancer and Reproductive Harm |
| Recommended Circuit Size (Amps.)           | 30                           |
| Style (Type)                               | Floor                        |
| Table Height from Floor (In.)              | 35                           |
| Table T-Slot (In.)                         | 3/4                          |
| Table Tilt (Deg.)                          | 45 Right / 10 Left           |
|                                            |                              |