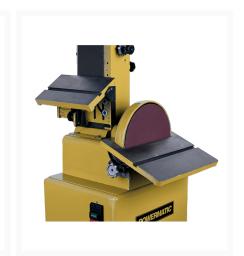

## **Description**

Loaded with features, the 31A Sander from Powermatic can tackle the most demanding tasks. Full cast iron construction is great for heavy woodworking. The integral dual dust port keeps both belt and disc portions clean, extending abrasive life. The articulating table mounted on the 6" x 48" belt sander head can be used vertically, horizontally, or angled to accommodate diverse jobs. The belt head has an indexing pin with stops at 0, 45° and 90° and the head lock allows use at any angle in-between. Removing the top guard allows contour sanding and the cast iron tables with miter gauge slots and positive stops make set-up fast, accurate, and simple for any angle.