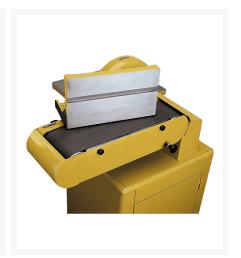

## **Description**

Loaded with features, the 31A Sander from Powermatic can tackle the most demanding tasks. Full cast iron construction is great for heavy woodworking. The integral dual dust port keeps both belt and disc portions clean, extending abrasive life. The articulating table mounted on the 6" x 48" belt sander head can be used vertically, horizontally, or angled to accommodate diverse jobs. The belt head has an indexing pin with stops at 0, 45° and 90° and the head lock allows use at any angle in-between. Removing the top guard allows contour sanding and the cast iron tables with miter gauge slots and positive stops make set-up fast, accurate, and simple for any angle.