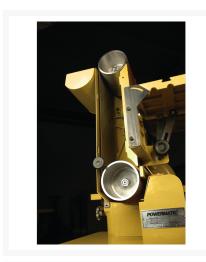

## **Description**

Loaded with features, the 31A Sander from Powermatic can tackle the most demanding tasks. Full cast iron construction is great for heavy woodworking. The integral dual dust port keeps both belt and disc portions clean, extending abrasive life. The articulating table mounted on the 6" x 48" belt sander head can be used vertically, horizontally, or angled to accommodate diverse jobs. The belt head has an indexing pin with stops at 0, 45° and 90° and the head lock allows use at any angle in-between. Removing the top guard allows contour sanding and the cast iron tables with miter gauge slots and positive stops make set-up fast, accurate, and simple for any angle.