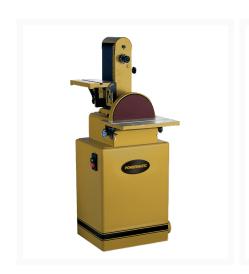

## **Description**

Loaded with features, the 31A Sander from Powermatic can tackle the most demanding tasks. Full cast iron construction is great for heavy woodworking. The integral dual dust port keeps both belt and disc portions clean, extending abrasive life. The articulating table mounted on the 6" x 48" belt sander head can be used vertically, horizontally, or angled to accommodate diverse jobs. The belt head has an indexing pin with stops at 0, 45° and 90° and the head lock allows use at any angle in-between. Removing the top guard allows contour sanding and the cast iron tables with miter gauge slots and positive stops make set-up fast, accurate, and simple for any angle.