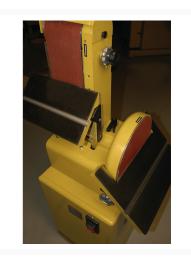

## **Description**

Loaded with features, the 31A Sander from Powermatic can tackle the most demanding tasks. Full cast iron construction is great for heavy woodworking. The integral dual dust port keeps both belt and disc portions clean, extending abrasive life. The articulating table mounted on the 6" x 48" belt sander head can be used vertically, horizontally, or angled to accommodate diverse jobs. The belt head has an indexing pin with stops at 0, 45° and 90° and the head lock allows use at any angle in-between. Removing the top guard allows contour sanding and the cast iron tables with miter gauge slots and positive stops make set-up fast, accurate, and simple for any angle.