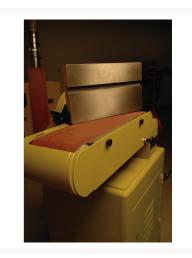

## **Description**

Loaded with features, the 31A Sander from Powermatic can tackle the most demanding tasks. Full cast iron construction is great for heavy woodworking. The integral dual dust port keeps both belt and disc portions clean, extending abrasive life. The articulating table mounted on the 6" x 48" belt sander head can be used vertically, horizontally, or angled to accommodate diverse jobs. The belt head has an indexing pin with stops at 0, 45° and 90° and the head lock allows use at any angle in-between. Removing the top guard allows contour sanding and the cast iron tables with miter gauge slots and positive stops make set-up fast, accurate, and simple for any angle.