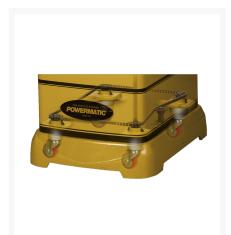

## **Description**

This new PM2700 Shaper offers more features to you than any other shaper in the same class. The extra large 30" x 40" precision ground cast iron table includes a heavy duty miter gauge with an aluminum extruded support. The built-in, omni-directional caster system (patent pending) is retractable into the base. A quick-release lever allows fast speed and belt changes. The extruded aluminum fence has several T-slots so you can mount a wood face to create a no-clearance surface around any shaper or router bit. The fence also gives you the ability to quickly move the fence close to its final position, lock it in and then use the precision micro adjustments on each side of the cutter to dial in exactly the position you need. Adding to the precision of this machine is a digital readout for the spindle height. This allows making adjustments to within .001" in the spindle height, which is critical when aligning rail and stile cutters for those raised panel doors.