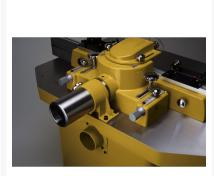

## **Description**

This new PM2700 Shaper offers more features to you than any other shaper in the same class. The extra large 30" x 40" precision ground cast iron table includes a heavy duty miter gauge with an aluminum extruded support. The built-in, omni-directional caster system (patent pending) is retractable into the base. A quick-release lever allows fast speed and belt changes. The extruded aluminum fence has several T-slots so you can mount a wood face to create a no-clearance surface around any shaper or router bit. The fence also gives you the ability to quickly move the fence close to its final position, lock it in and then use the precision micro adjustments on each side of the cutter to dial in exactly the position you need. Adding to the precision of this machine is a digital readout for the spindle height. This allows making adjustments to within .001" in the spindle height, which is critical when aligning rail and stile cutters for those raised panel doors.