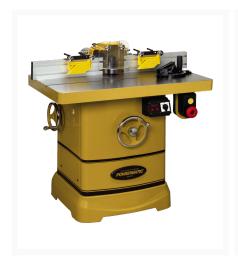

## PM2700 Shaper, 5HP 3PH 460V

## **Description**

This new PM2700 Shaper offers more features to you than any other shaper in the same class. The extra large 30" x 40" precision ground cast iron table includes a heavy duty miter gauge with an aluminum extruded support. The built-in, omni-directional caster system (patent pending) is retractable into the base. A quick-release lever allows fast speed and belt changes. The extruded aluminum fence has several T-slots so you can mount a wood face to create a no-clearance surface around any shaper or router bit. The fence also gives you the ability to quickly move the fence close to its final position, lock it in and then use the precision micro adjustments on each side of the cutter to dial in exactly the position you need. Adding to the precision of this machine is a digital readout for the spindle height. This allows making adjustments to within .001" in the spindle height, which is critical when aligning rail and stile cutters for those raised panel doors.