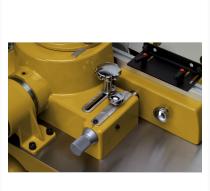

## **Description**

This new PM2700 Shaper offers more features to you than any other shaper in the same class. The extra large 30" x 40" precision ground cast iron table includes a heavy duty miter gauge with an aluminum extruded support. The built-in, omni-directional caster system (patent pending) is retractable into the base. A quick-release lever allows fast speed and belt changes. The extruded aluminum fence has several T-slots so you can mount a wood face to create a no-clearance surface around any shaper or router bit. The fence also gives you the ability to quickly move the fence close to its final position, lock it in and then use the precision micro adjustments on each side of the cutter to dial in exactly the position you need. Adding to the precision of this machine is a digital readout for the spindle height. This allows making adjustments to within .001" in the spindle height, which is critical when aligning rail and stile cutters for those raised panel doors.