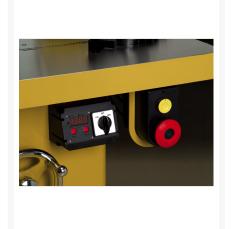

## **Description**

This new PM2700 Shaper offers more features to you than any other shaper in the same class. The extra large 30" x 40" precision ground cast iron table includes a heavy duty miter gauge with an aluminum extruded support. The built-in, omni-directional caster system (patent pending) is retractable into the base. A quick-release lever allows fast speed and belt changes. The extruded aluminum fence has several T-slots so you can mount a wood face to create a no-clearance surface around any shaper or router bit. The fence also gives you the ability to quickly move the fence close to its final position, lock it in and then use the precision micro adjustments on each side of the cutter to dial in exactly the position you need. Adding to the precision of this machine is a digital readout for the spindle height. This allows making adjustments to within .001" in the spindle height, which is critical when aligning rail and stile cutters for those raised panel doors.