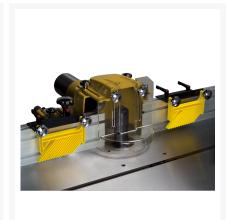

## **Description**

This new PM2700 Shaper offers more features to you than any other shaper in the same class. The extra large 30" x 40" precision ground cast iron table includes a heavy duty miter gauge with an aluminum extruded support. The built-in, omni-directional caster system (patent pending) is retractable into the base. A quick-release lever allows fast speed and belt changes. The extruded aluminum fence has several T-slots so you can mount a wood face to create a no-clearance surface around any shaper or router bit. The fence also gives you the ability to quickly move the fence close to its final position, lock it in and then use the precision micro adjustments on each side of the cutter to dial in exactly the position you need. Adding to the precision of this machine is a digital readout for the spindle height. This allows making adjustments to within .001" in the spindle height, which is critical when aligning rail and stile cutters for those raised panel doors.